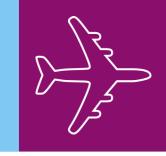

### 12 freighters AN-124-100:

- Cargo compartment dimension 6,4 x 4,4 x 36,5 m
- World's largest series produced freighter