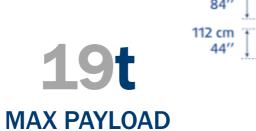

### 18+3(ACMI) freighters B747F

Ideal for long-haul shipments

**36-45** pallets

**139t** MAX PAYLOAD