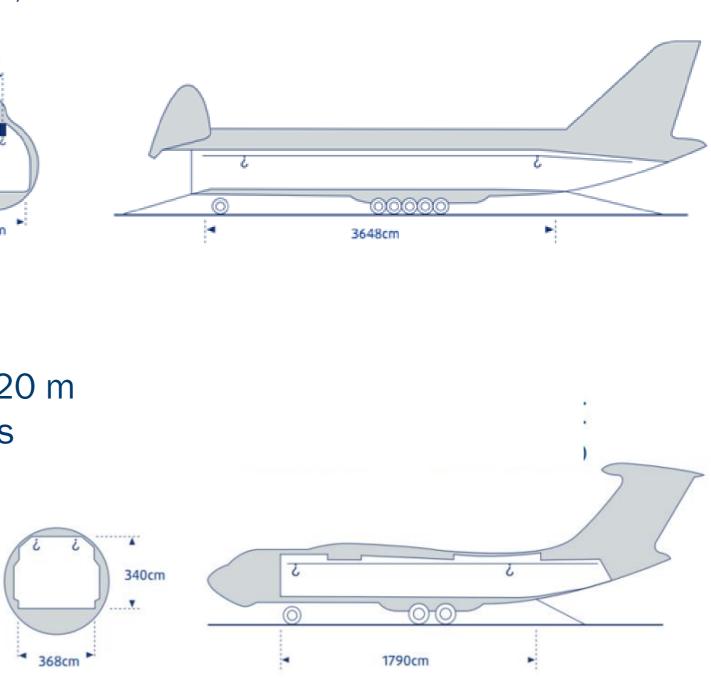

### 12 freighters AN-124-100:

- Cargo compartment dimension 6,4 x 4,4 x 36,5 m
- World's largest series produced freighter

### 5 freighters IL76TD-90VD

**1091m<sup>3</sup>** 

**CARGOHOLD** 

- Cargo compartment dimension 3,4 x 3,45 x 20 m
- The NEW IL-76 has no operational restrictions
- Fully compliant with ICAO-standards

**50t** MAX PAYLOAD