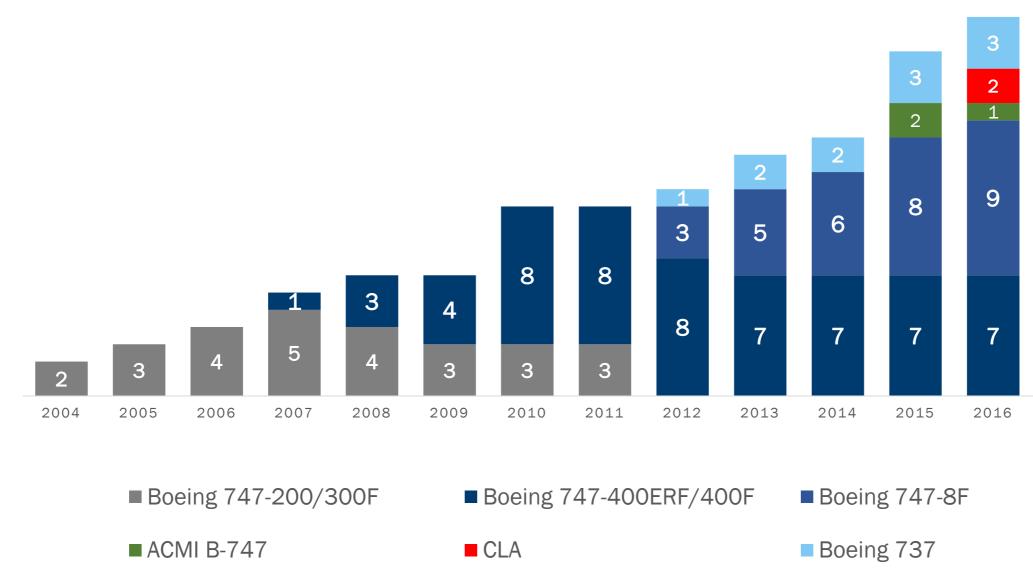

### **TOTAL FLEET – 24 AIRCRAFT**

- One of the youngest fleet in the industry
- The 11th B-747-8F was delivered in September, 2017
- Meets all current operational standards for cargo operations
- The most modern wide-body cargo aircraft
- Transportation of all types of special cargo

# Boeing-747-400 ERF / 400F

# Boeing-747-400 ERF / 400F

"GoGreen" strategy – low level of CO2 emissions

**OUR FLEET** 

### **BOEING FLEET DEVELOPMENT**

# **ABC ACHIEVEMENTS IN 2017**

- Fleet development: +2 Boeing-747F total fleet 18 a/c
- ABC growth rates exceeding market growth rates +14% (in tonnage)
- # 9 airline in the world (excluding integrators)
- ABC network development together with the strategic airline partner CLA:
  - Asia-US increase of transpacific operations
  - **APAC:** Taipei
  - Middle East: Abu-Dhabi, Dubai, Tel Aviv
  - Europe: launch of operations into cargo-friendly airports: Liege, increase of **Munich frequencies**
  - Americas: launch of Mexico
- Transformation into a premium products carrier: focus on special cargo transportation
  - Pharma organization alignment, pharma product introduction, QEP certification of 7 stations, adoption of digital technologies (SkyFresh automated notifications), participation in various pharma initiatives
  - Off-size new HQ and regional sales structure to improve responsiveness
  - Dangerous goods
  - Establishment of control tower 24/7 for special cargo shipments
- Development of sales infrastructure:
- Consolidated Group sales and management structure
- New structure for development of verticals
- Continuation of cost optimization programme to increase our competitiveness
- Maintenance of high-quality services
- Continuous investment in HR (internal and external training programmes)
- Close communication with customers on all levels including corporate