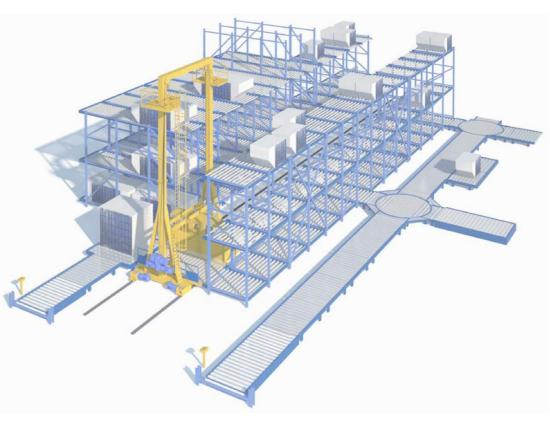

### THE FIRST AUTOMATED CARGO HANDLING SYSTEM IN RUSSIA

- To make full use of the available space and to ensure the cost and time efficiency of the cargo fleet the Complex will perform three-dimensional cargo handling on several levels.
- The modular design of the integrative components enables further improvements planning as well as rapid and efficient response to changing market conditions.
- Online controlled (through the web app) special storage zones to meet the critical requirements of temperature-sensitive medicines and perishable goods
- Security restricted area with biometric access control
- Sizeable four-storey Pallet Container Handling System (PCHS) with a storage area for 576 Unit Load Devices (ULD), 60 of which are dedicated positions for temperature-sensitive ULDs