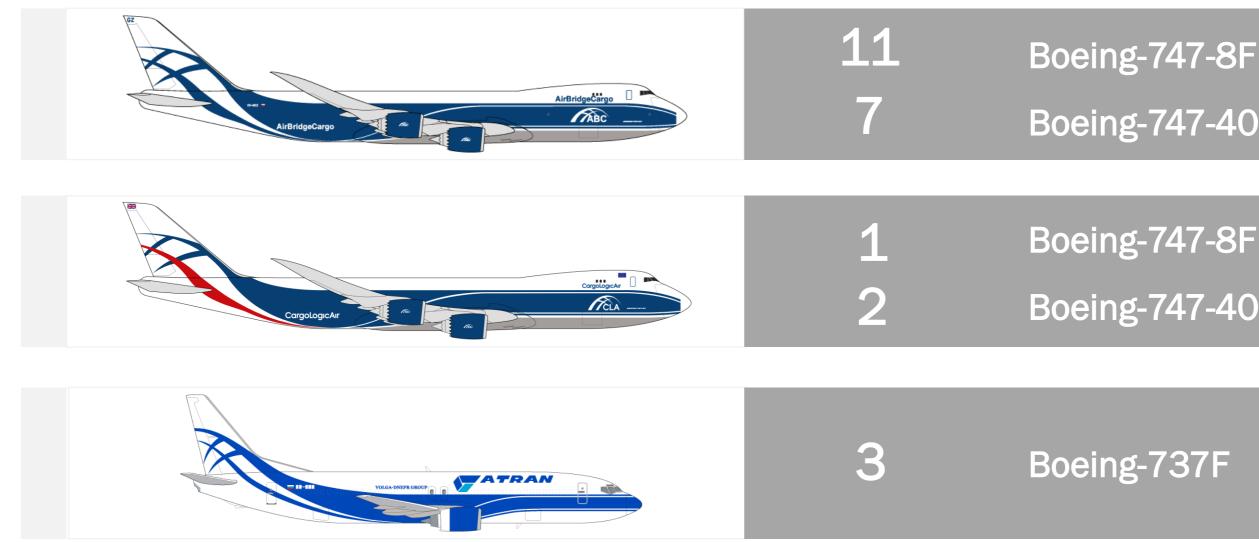

# **OUR BOEING FREIGHTER FLEET**

### **TOTAL FLEET – 24 AIRCRAFT**

- One of the youngest fleet in the industry
- The 11th B-747-8F was delivered in September, 2017
- Meets all current operational standards for cargo operations
- The most modern wide-body cargo aircraft
- Transportation of all types of special cargo