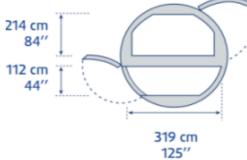

### 12 freighters AN-124-100:

- Cargo compartment dimension 6,4 x 4,4 x 36,5 m
- World's largest series produced freighter