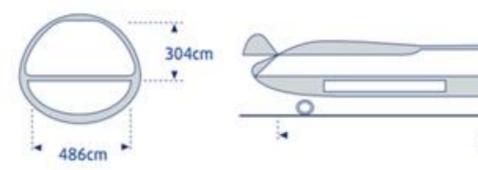

### 18+3(ACMI) freighters B747F

Ideal for long-haul shipments

**36-45** pallets

**139t** MAX PAYLOAD