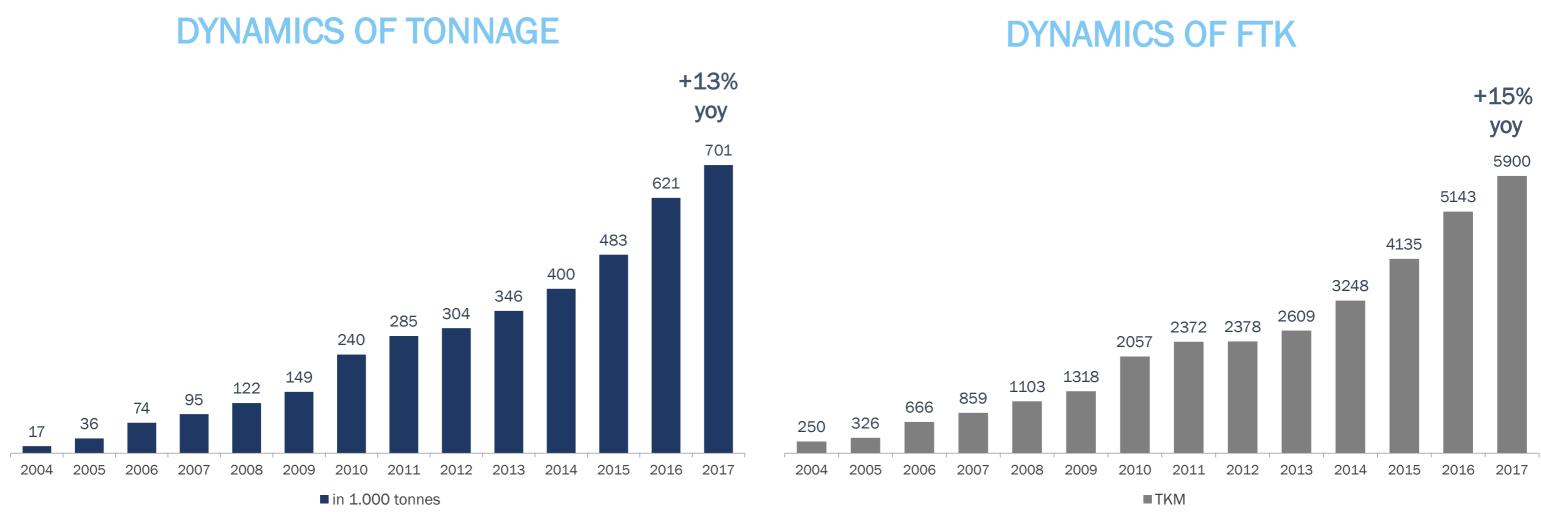

# **ABC DYNAMIC DEVELOPMENT**

AirBridgeCargo Airlines is one of the fastest developing air cargo carriers in the world with consistently improving quality for our customers.

**IOSA Registered Operator** 

# **ABC ACHIEVEMENTS IN 2017**

- Fleet development: +2 Boeing-747F total fleet 18 a/c
- ABC growth rates exceeding market growth rates +14% (in tonnage)
- # 9 airline in the world (excluding integrators)
- ABC network development together with the strategic airline partner CLA:
  - Asia-US increase of transpacific operations
  - **APAC:** Taipei
  - Middle East: Abu-Dhabi, Dubai, Tel Aviv
  - Europe: launch of operations into cargo-friendly airports: Liege, increase of **Munich frequencies**
  - Americas: launch of Mexico
- Transformation into a premium products carrier: focus on special cargo transportation
  - Pharma organization alignment, pharma product introduction, QEP certification of 7 stations, adoption of digital technologies (SkyFresh automated notifications), participation in various pharma initiatives
  - Off-size new HQ and regional sales structure to improve responsiveness
  - Dangerous goods
  - Establishment of control tower 24/7 for special cargo shipments
- Development of sales infrastructure:
- Consolidated Group sales and management structure
- New structure for development of verticals
- Continuation of cost optimization programme to increase our competitiveness
- Maintenance of high-quality services
- Continuous investment in HR (internal and external training programmes)
- Close communication with customers on all levels including corporate