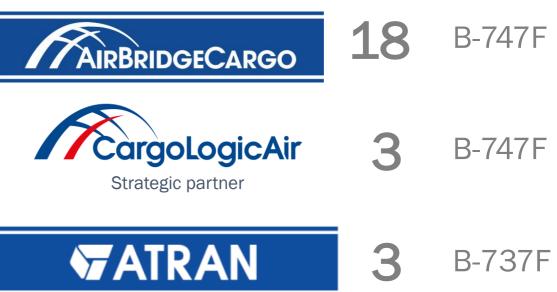

Volga-Dnepr Group fleet consists of 18 Boeing-747F, 3 Boeing-737F, 12 An-124-100, 5 II-76TD-90VD

WORLD LEADER

in the oversize and heavy cargo market

### 18+3(ACMI) freighters B747F

Ideal for long-haul shipments

**36-45** pallets

**139t** MAX PAYLOAD

### 3 freighters B737

- For regional cargo uplift
- Short haul shuttle services