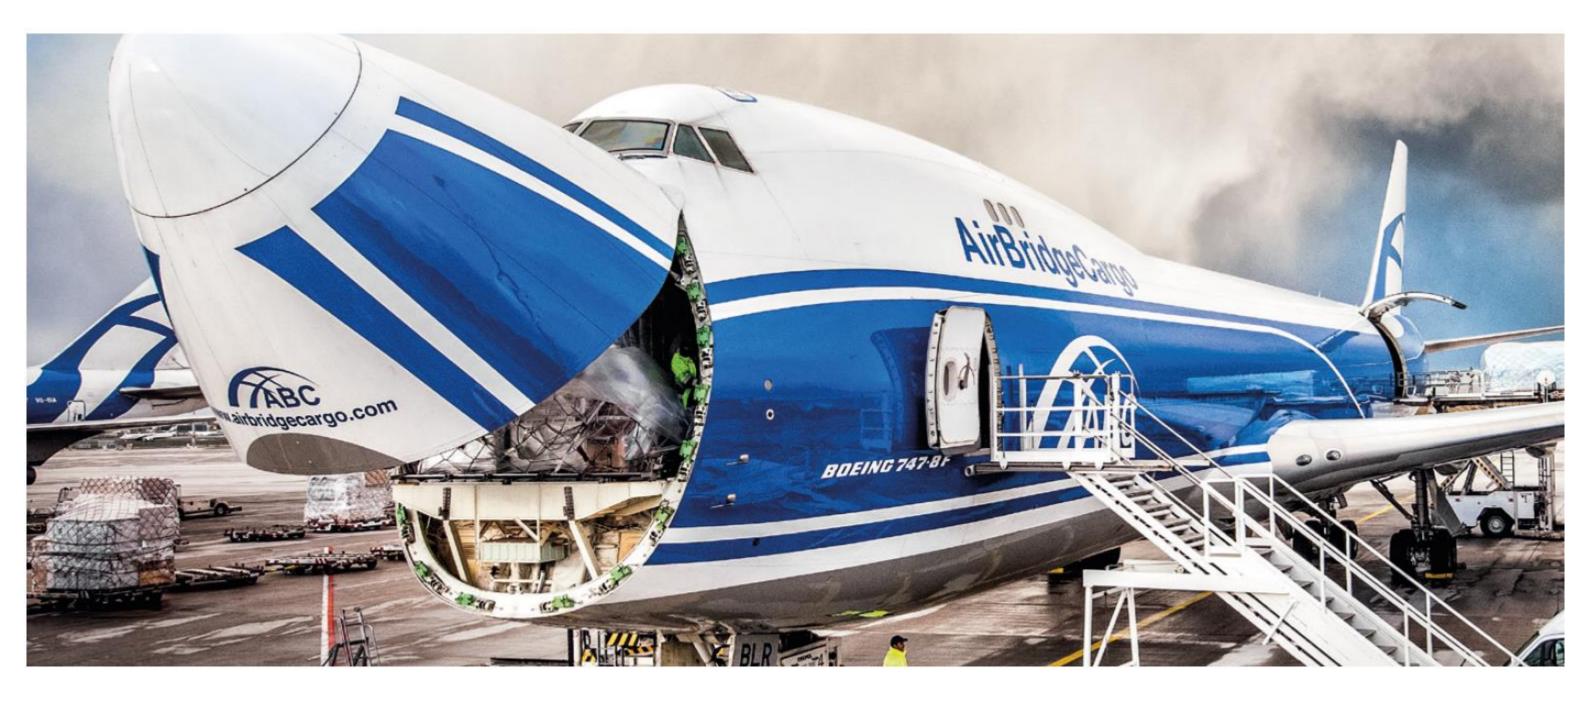

# **AirBridgeCargo Airlines**

IOSA Registered Operator

### **TOTAL FLEET – 24 AIRCRAFT**

- One of the youngest fleet in the industry
- The 11th B-747-8F was delivered in September, 2017
- Meets all current operational standards for cargo operations
- The most modern wide-body cargo aircraft
- Transportation of all types of special cargo