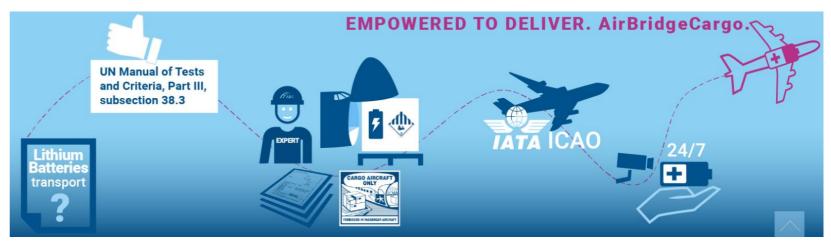

# Your benefits at a glance

- Full compliance with IATA Dangerous Goods Regulations and ICAO Technical Instructions for the Safe Transport of Dangerous Goods by Air, Doc 9284 AN/905
- Fully certified to transport all Classes of dangerous goods, including explosives and radioactive materials
- Acceptance of all types of lithium metal and lithium-ion batteries, both single and in an equipment, including cases under special provisions A88, A99
- Transportation of hybrid vehicles with lithium-ion battery engines
- Possibility to obtain exemptions and approvals for carriage of certain goods
- Certified and trained personnel across the entire ABC network
- Highly customizable logistics solutions  $\bullet$
- 24/7 surveillance of shipments

### **ABC** services for transportation of Lithium batteries

- Acceptance of all types of lithium metal and lithium-ion batteries, both single and in an equipment, throughout entire ABC network, including cases under special provisions A88, A99
- No additional restrictions on transportation of lithium batteries
- Assistance with testing for safe transportation and obtaining of respective report (UN Manual of Tests and Criteria, Part III, subsection 38.3)
- Special training course 'Transportation of lithium batteries' by certified trainers
- Advisory support with respect to ready-for-carriage procedures