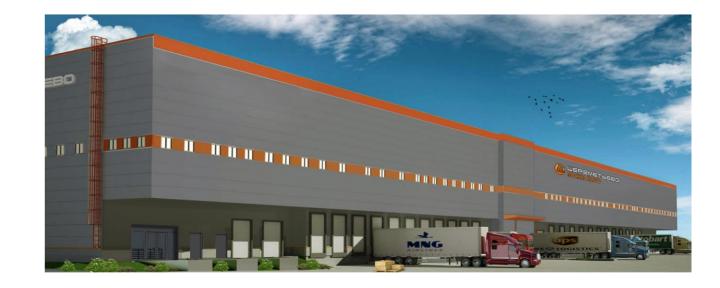

# **NEW MOSCOW SVO HUB FACILITIES**

### **Moscow Hub Development**

| Total area:                     | 42,300 sq. m           |
|---------------------------------|------------------------|
| Pil:                            | 3,482 cub. m           |
| DGR:                            | 6,412 cub. m           |
| VAL:                            | 435 cub. m             |
| Handling capacity:              | 380,000 tons per year* |
| Scheduled Operational Start-up: | 3rd quarter 2017       |

\* The modular design of the complex allows to increase its capacity up to one million tons of cargo per year

### THE FIRST AUTOMATED CARGO HANDLING SYSTEM IN RUSSIA

- To make full use of the available space and to ensure the cost and time efficiency of the cargo fleet the Complex will perform three-dimensional cargo handling on several levels.
- The modular design of the integrative components enables further improvements planning as well as rapid and efficient response to changing market conditions.
- Online controlled (through the web app) special storage zones to meet the critical requirements of temperature-sensitive medicines and perishable goods
- Security restricted area with biometric access control
- Sizeable four-storey Pallet Container Handling System (PCHS) with a storage area for 576 Unit Load Devices (ULD), 60 of which are dedicated positions for temperature-sensitive ULDs