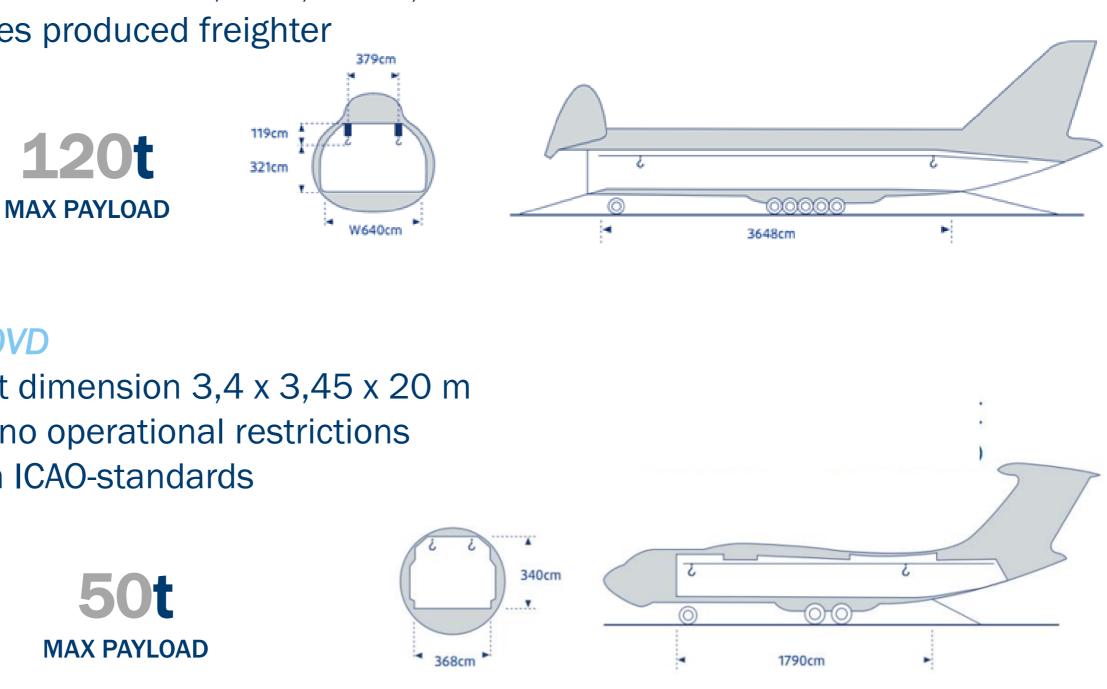

### 5 freighters IL76TD-90VD

**1091m<sup>3</sup>** 

**CARGOHOLD** 

- Cargo compartment dimension 3,4 x 3,45 x 20 m
- The NEW IL-76 has no operational restrictions
- Fully compliant with ICAO-standards

**50t** MAX PAYLOAD