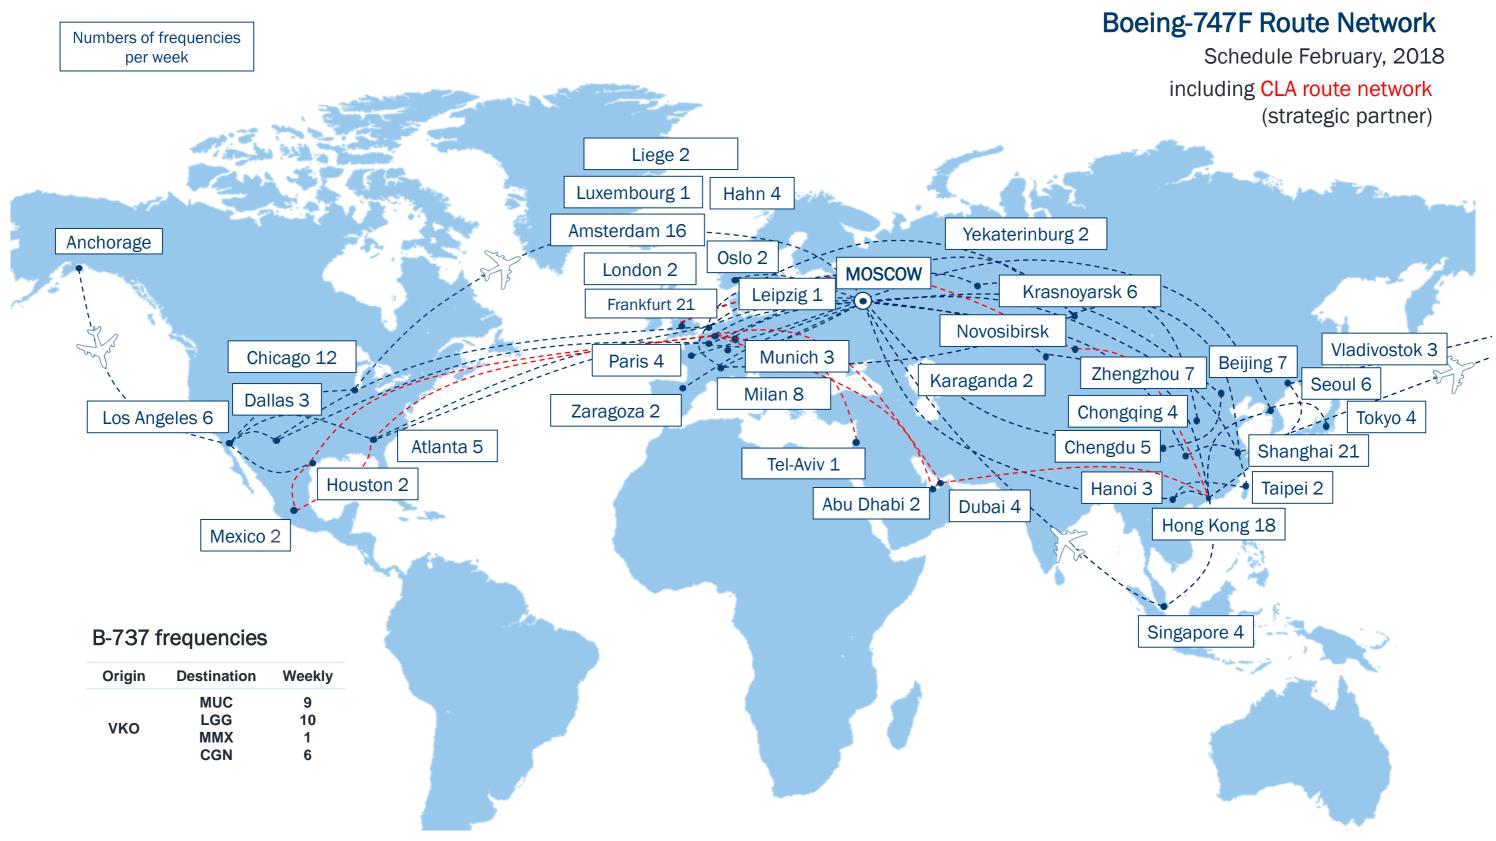

### 18+3(ACMI) freighters B747F

Ideal for long-haul shipments

**36-45** pallets

**139t** MAX PAYLOAD

# **ABC ACHIEVEMENTS IN 2017**

- Fleet development: +2 Boeing-747F total fleet 18 a/c
- ABC growth rates exceeding market growth rates +14% (in tonnage)
- # 9 airline in the world (excluding integrators)
- ABC network development together with the strategic airline partner CLA:
  - Asia-US increase of transpacific operations
  - **APAC:** Taipei
  - Middle East: Abu-Dhabi, Dubai, Tel Aviv
  - Europe: launch of operations into cargo-friendly airports: Liege, increase of **Munich frequencies**
  - Americas: launch of Mexico
- Transformation into a premium products carrier: focus on special cargo transportation
  - Pharma organization alignment, pharma product introduction, QEP certification of 7 stations, adoption of digital technologies (SkyFresh automated notifications), participation in various pharma initiatives
  - Off-size new HQ and regional sales structure to improve responsiveness
  - Dangerous goods
  - Establishment of control tower 24/7 for special cargo shipments
- Development of sales infrastructure:
- Consolidated Group sales and management structure
- New structure for development of verticals
- Continuation of cost optimization programme to increase our competitiveness
- Maintenance of high-quality services
- Continuous investment in HR (internal and external training programmes)
- Close communication with customers on all levels including corporate

# **ABC TARGETS FOR 2018**

- Further network development together with the strategic airline partner CLA:
  - Asia-US increase of transpacific operations
  - Increase of presence in Middle East
  - Increase of stations in Europe (introduction of cargo-friendly airports)
- Further digitalization of transportation processes
- Further improvement of quality of special cargo handling
- Pharma QEP certification of the stations, introduction of online data temperature loggers
- Dedicated teams of professionals for Off-size, Dangerous goods, Live Animals and other special cargo
- Further development of Control tower 24/7 for special cargo shipments
- Continuation of cost optimization programme to increase our competitiveness
- Close communication with customers on all levels including corporate