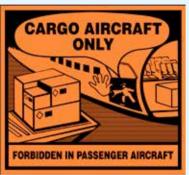

# LITHIUM ION BATTERIES UN 3481 (RLI, ELI) Lithium ion batteries contained in equipment

**RLI (RU-03):** 

**ELI (RU-04):** 

## LABELLING

Cells: more than 20 Wh, Batteries: more than 100 Wh

Cells: not more 20 Wh, Batteries: not more 100 Wh