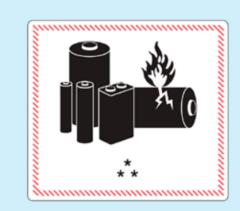

## LABELLING

Cells: more than 20 Wh, Batteries: more than 100 Wh

Cells: not more 20 Wh, Batteries: not more 100 Wh

# LABELLING

Cells: more than 20 Wh, Batteries: more than 100 Wh

Cells: not more 20 Wh, Batteries: not more 100 Wh

Cells: not more 20 Wh, Batteries: not more 100 Wh