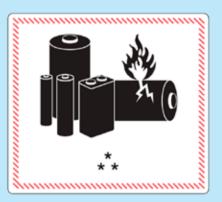

# LABELLING

Cells: more than 20 Wh, Batteries: more than 100 Wh

Cells: not more 20 Wh, Batteries: not more 100 Wh

Cells: not more 20 Wh, Batteries: not more 100 Wh