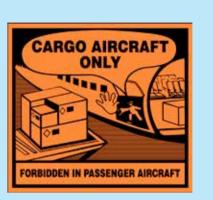

# LITHIUM ION BATTERIES UN 3481 (RLI, ELI) Lithium ion batteries contained in equipment

**RLI (RU-03):** 

**ELI (RU-04):** 

## LABELLING

Cells: more than 20 Wh, Batteries: more than 100 Wh

Cells: not more 20 Wh, Batteries: not more 100 Wh