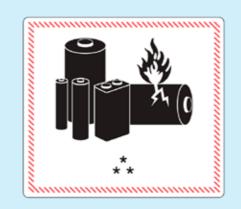

## LABELLING

Cells: more than 20 Wh, Batteries: more than 100 Wh

Cells: not more 20 Wh, Batteries: not more 100 Wh