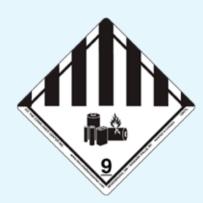

## LABELLING

Cells: more than 20 Wh, Batteries: more than 100 Wh

Cells: not more 20 Wh, Batteries: not more 100 Wh

# LABELLING

Cells: more than 20 Wh, Batteries: more than 100 Wh

Cells: not more 20 Wh, Batteries: not more 100 Wh

Cells: not more 20 Wh, Batteries: not more 100 Wh