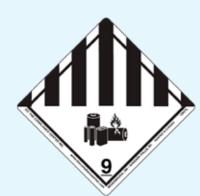

# UN 3480 (RBI-CAO, EBI-CAO)

Lithium ion batteries

**RBI-CAO (RU-03):** 

**RBI-CAO (RU-04):** 

EBI-CAO (RU-04):

# LABELLING

Cells: more than 20 Wh, Batteries: more than 100 Wh

Cells: not more 20 Wh, Batteries: not more 100 Wh

Cells: not more 20 Wh, Batteries: not more 100 Wh