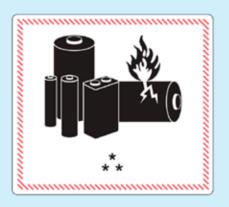

# UN 3480 (RBI-CAO, EBI-CAO)

Lithium ion batteries

**RBI-CAO (RU-03):** 

**RBI-CAO (RU-04):** 

EBI-CAO (RU-04):

# LABELLING

Cells: more than 20 Wh, Batteries: more than 100 Wh

Cells: not more 20 Wh, Batteries: not more 100 Wh

Cells: not more 20 Wh, Batteries: not more 100 Wh