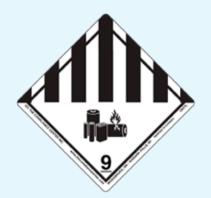

## LABELLING

Cells: more than 20 Wh, Batteries: more than 100 Wh

Cells: not more 20 Wh, Batteries: not more 100 Wh

# LABELLING

Cells: more than 20 Wh, Batteries: more than 100 Wh

Cells: not more 20 Wh, Batteries: not more 100 Wh

Cells: not more 20 Wh, Batteries: not more 100 Wh