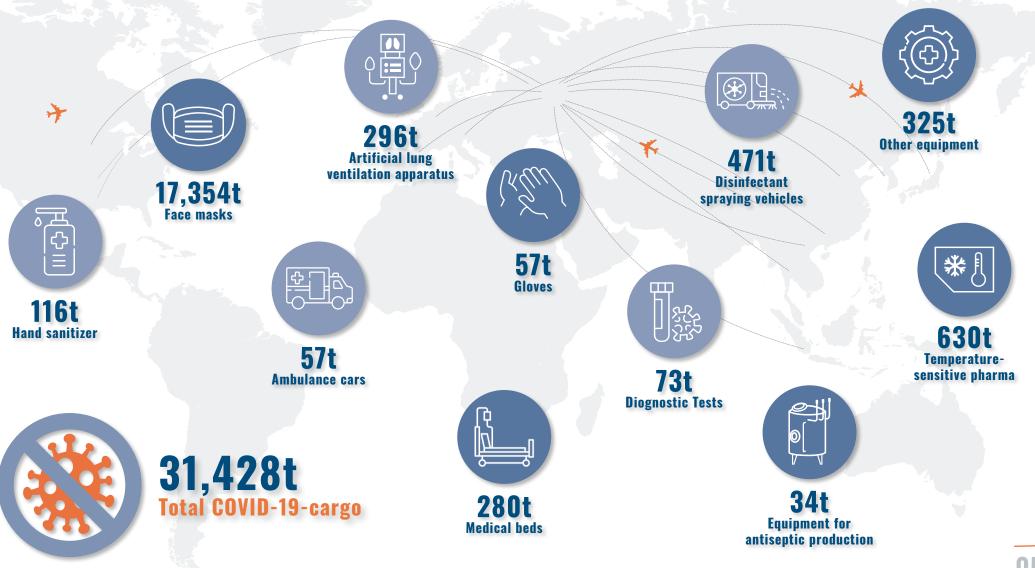

#### AIR CARGO RESPONSIVENESS AND AGILITY

With over thousands of tonnes of COVID-19-related cargo being delivered by air so far in 2020, Volga-Dnepr has contributed with its dedicated services delivering various types of cargo, among them being masks, gloves, mattresses, beds, artificial lung ventilation apparatus, mobile laboratories and others.