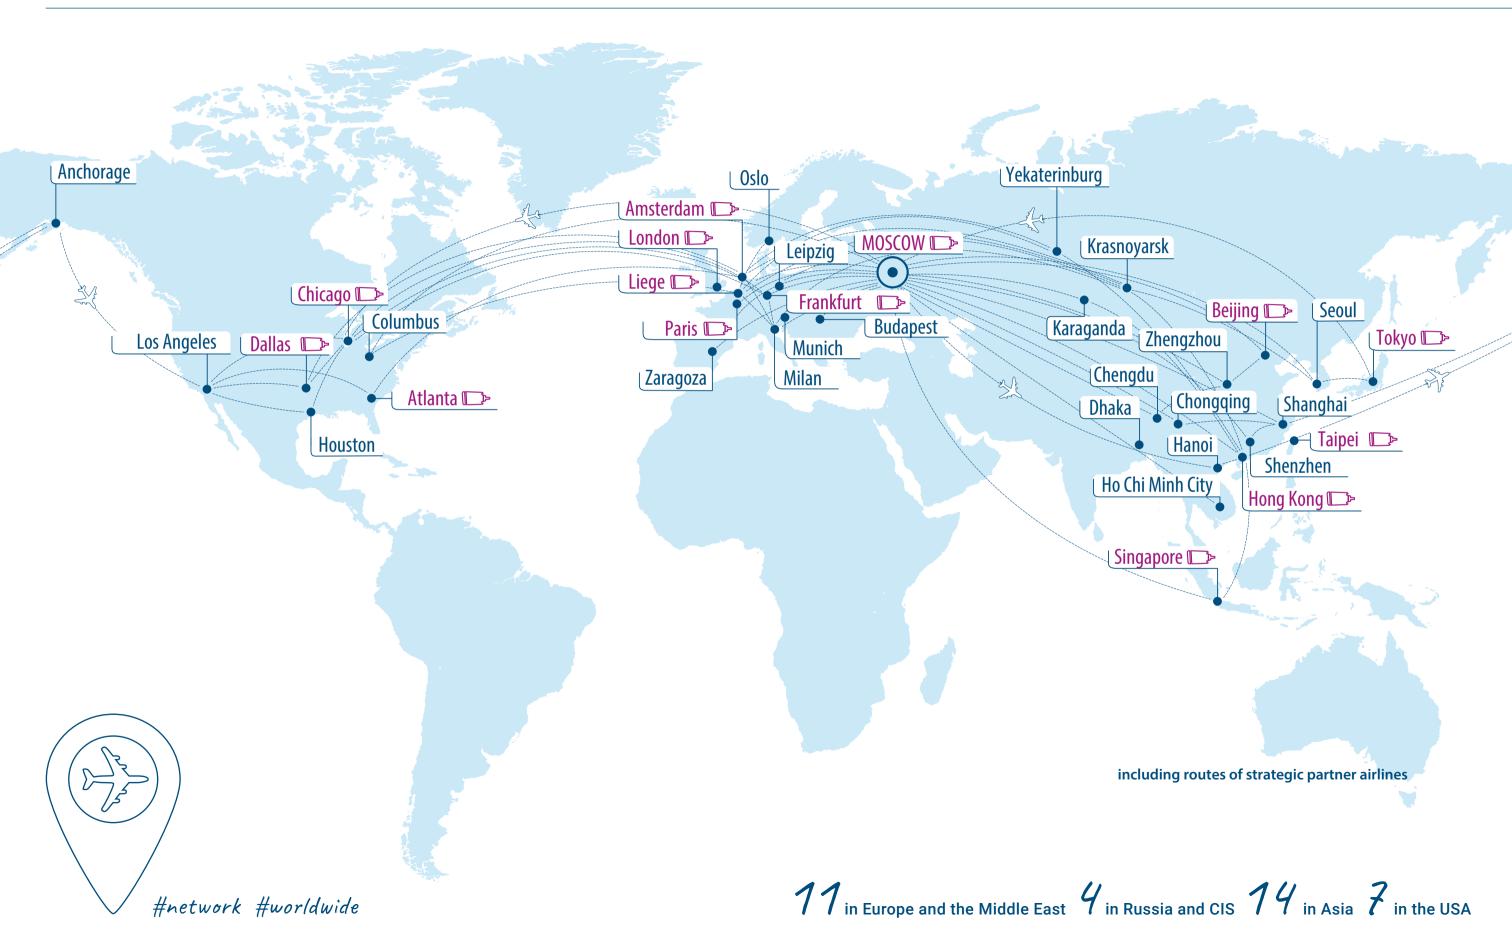

## Delivered as promised. *#always #worldwide*

AirBridgeCargo's hub at Moscow Sheremetyevo airport features brand new equipment in each warehouse, allowing for a *seamless handling of XL cargo shipments*. Our unique hub network model and flight connectivity in Moscow lets our customers access connections within a 48-hour delivery time - including handling.

#### **Achievements and advantages**

- More than 15 years of consecutive growth
- Over 30 airfreight destinations with effective connectivity options through hub in Moscow and 48 hour delivery time
- 1,300 cargo professionals worldwide
- Customized logistics solutions for transportation of general and special cargo
- State-of-the-art Boeing 747 fleet
- Logistics solutions, complemented by the extensive network of ABC interline partners and trucking companies worldwide