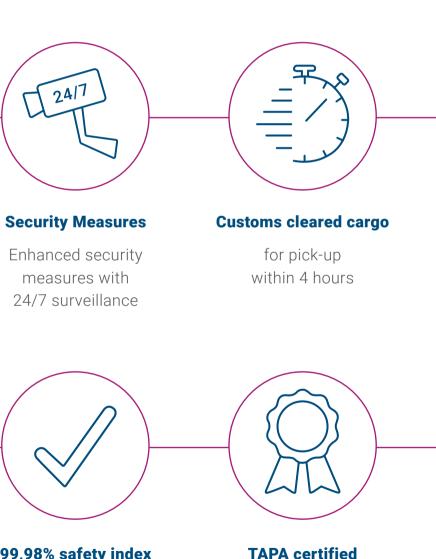

#### **Automated cargo handling** system

First automated cargo handling system in Russia with 3D cargo handling on several levels

99,98% safety index

AirBridgeCargo is the leading all-cargo carrier that operates among the top ten international cargo airlines worldwide.

#### **Quality focus**

- IATA and IOSA certified, full compliance with all international/internal safety guidelines and quality standards (Cargo iQ)
- Member of Cool Chain Association
- Qualified and certified team of logistics practitioners for transportation of general and special cargoes
- 24/7/365 Control Tower (CT) operation to monitor and manage transportation of special cargo consignments