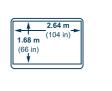

ABC's all-Boeing fleet's capabilities offer a number of important benefits for the customers worldwide:

- Access to maindeck cargo capacity across AirBridgeCargo's entire global network
- 747: nose-door loading for oversized and priority shipments
- 747: separate cargo compartments with temperature settings of between 4°C to 29°C
- Lower CO<sub>2</sub> emissions

Left-hand side

Right-hand side

Aft lower deck cargo door (STA 1865) Right-hand side

Bulk cargo door (STA 2007) Right-hand side