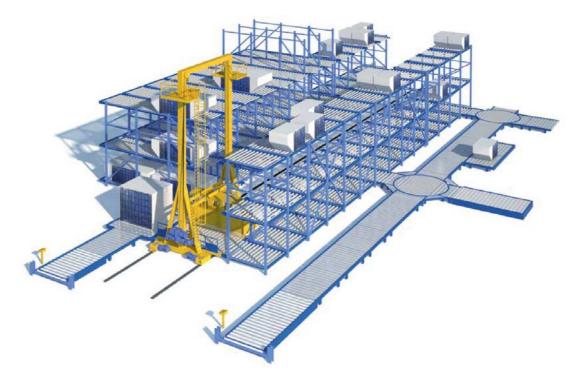

### Our SVO Moscow Hub

ABC's Moscow hub at Sheremetyevo airport features modern equipment in each warehouse, allowing for efficient, seamless and safe handling of any type of cargo - from live animals to dangerous substances and beyond. Our decision to develop SVO Moscow hub was an important milestone in the history of the company and a strategic step on our path to become a network carrier. Our hub network model and flight connectivity in Moscow lets our customers access connections within a 48-hour delivery time - including handling. The cargo terminal facilities have direct access to the airside apron, facilitating a seamless flow of cargo.

#### **Hub facilities**

- · 3 warehouses in SVO
- 20 000 sg m total area of warehouses in SVO
- first automated cargo handling system in Russia with three-dimensional cargo handling on several levels
- 24/7 video surveillance
- 137 cameras
- 99,98 Safety index
- TAPA certified
- Refrigerators for perishable cargo
- 380 cub m area for temperature controlled cargo
- Temperature control from -30C to +10C
- · Dedicated pharmacy warehouse
- Dedicated area for dangerous goods