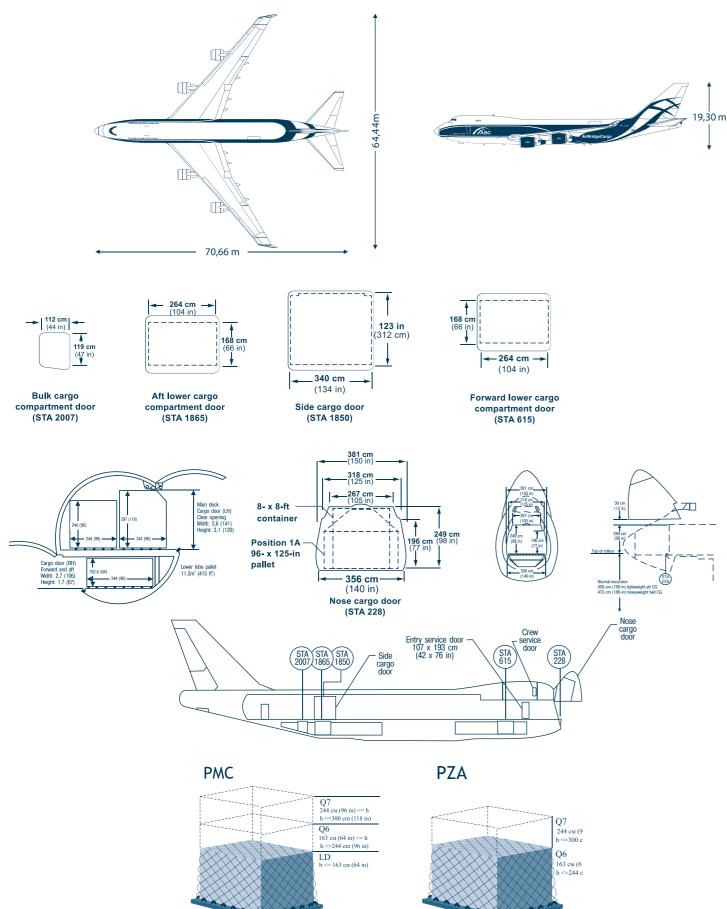

# Delivered as promised. #always #worldwide

AirBridgeCargo operates a modern, efficient and capable fleet of Boeing 747 freighters.

Currently, its fleet consists of 18 Boeing 747 freighters, comprising four Boeing 747-400ERFs, two B747-400Fs, and twelve of the latest generation Boeing 747-8Fs. The new generation 747-8 freighter offers an increased payload capacity of up to 139 tons on a single flight and can accommodate cargoes of up to 45 meters in length. AirBridgeCargo's services are also complemented by express and regional services, operated with five Boeing freighter aircarft type 737BCFs of Atran Airlines.

ABC's all-Boeing fleet's capabilities offer a number of important benefits for the customers worldwide:

- Access to maindeck cargo capacity across AirBridgeCargo's entire global network
- 747: nose-door loading for oversized and priority shipments
- 747: separate cargo compartments with temperature settings of between 4°C to 29°C
- Lower CO<sub>2</sub> emissions

#### Loading dimensions of Boeing 737-800BCF | Boeing 737-400SF

Maximum takeoff weight: 65,090 kg | 143,500 lb | Maximum landing weight: 55,338 kg | 122,000 lb

| Cargo volume          | Boeing 747-400F (ERF)                         | Boeing 747-8F                                 | Boeing 737-800BCF                            | Boeing 737-400SF   |
|-----------------------|-----------------------------------------------|-----------------------------------------------|----------------------------------------------|--------------------|
| Main Deck Volume      | 607.7 m <sup>3</sup> / 21,462 ft <sup>3</sup> | 692.7 m <sup>3</sup> / 24,462 ft <sup>3</sup> | 141.5 m <sup>3</sup> / 4,979 ft <sup>3</sup> | 130 m³ / 4,590 ft³ |
| Pallets, total number | 30                                            | 34                                            | 11+1                                         | 10+1               |
| Lower Hold Volume     | 130,3 m³ / 4601 ft³                           | 150 m³ / 5,330 ft³ -                          |                                              | -                  |
| Bulk                  | 14 m³ / 494 ft³                               | 14 m³ / 520 ft³                               |                                              | -                  |