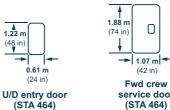

Left-hand side

Right-hand side

Aft lower deck cargo door (STA 1865) Right-hand side

Bulk cargo door (STA 2007) Right-hand side