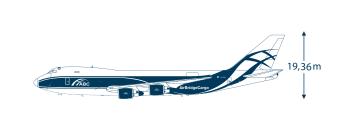

# Delivered as promised. #always #worldwide

AirBridgeCargo operates a modern, efficient and capable fleet of Boeing 747 freighters.

Currently, its fleet consists of 18 Boeing 747 freighters, comprising four Boeing 747-400ERFs, two B747-400Fs, and twelve of the latest generation Boeing 747-8Fs. The new generation 747-8 freighter offers an increased payload capacity of up to 139 tons on a single flight and can accommodate cargoes of up to 45 meters in length. AirBridgeCargo's services are also complemented by express and regional services, operated with five Boeing freighter aircarft type 737BCFs of Atran Airlines.