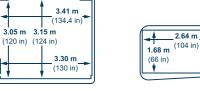

#### Loading dimensions of Boeing 737-800BCF | Boeing 737-400SF

Maximum takeoff weight: 65,090 kg | 143,500 lb | Maximum landing weight: 55,338 kg | 122,000 lb

| Cargo volume          | Boeing 747-400F (ERF)                         | Boeing 747-8F                                 | Boeing 737-800BCF                            | Boeing 737-400SF   |
|-----------------------|-----------------------------------------------|-----------------------------------------------|----------------------------------------------|--------------------|
| Main Deck Volume      | 607.7 m <sup>3</sup> / 21,462 ft <sup>3</sup> | 692.7 m <sup>3</sup> / 24,462 ft <sup>3</sup> | 141.5 m <sup>3</sup> / 4,979 ft <sup>3</sup> | 130 m³ / 4,590 ft³ |
| Pallets, total number | 30                                            | 34                                            | 11+1                                         | 10+1               |
| Lower Hold Volume     | 130,3 m³ / 4601 ft³                           | 150 m³ / 5,330 ft³ -                          |                                              | -                  |
| Bulk                  | 14 m³ / 494 ft³                               | 14 m³ / 520 ft³                               |                                              | -                  |