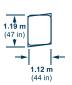

#### Loading dimensions of Boeing 737-800BCF | Boeing 737-400SF

Maximum takeoff weight: 65,090 kg | 143,500 lb | Maximum landing weight: 55,338 kg | 122,000 lb

| Cargo volume          | Boeing 747-400F (ERF)                         | Boeing 747-8F                                 | Boeing 737-800BCF                            | Boeing 737-400SF   |
|-----------------------|-----------------------------------------------|-----------------------------------------------|----------------------------------------------|--------------------|
| Main Deck Volume      | 607.7 m <sup>3</sup> / 21,462 ft <sup>3</sup> | 692.7 m <sup>3</sup> / 24,462 ft <sup>3</sup> | 141.5 m <sup>3</sup> / 4,979 ft <sup>3</sup> | 130 m³ / 4,590 ft³ |
| Pallets, total number | 30                                            | 34                                            | 11+1                                         | 10+1               |
| Lower Hold Volume     | 130,3 m³ / 4601 ft³                           | 150 m³ / 5,330 ft³ -                          |                                              | -                  |
| Bulk                  | 14 m³ / 494 ft³                               | 14 m³ / 520 ft³                               |                                              | -                  |