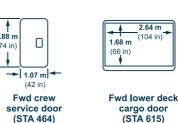

ABC's all-Boeing fleet's capabilities offer a number of important benefits for the customers worldwide:

- Access to maindeck cargo capacity across AirBridgeCargo's entire global network
- 747: nose-door loading for oversized and priority shipments
- 747: separate cargo compartments with temperature settings of between 4°C to 29°C
- Lower CO<sub>2</sub> emissions

Left-hand side

Right-hand side

Aft lower deck cargo door (STA 1865) Right-hand side

Bulk cargo door (STA 2007) Right-hand side