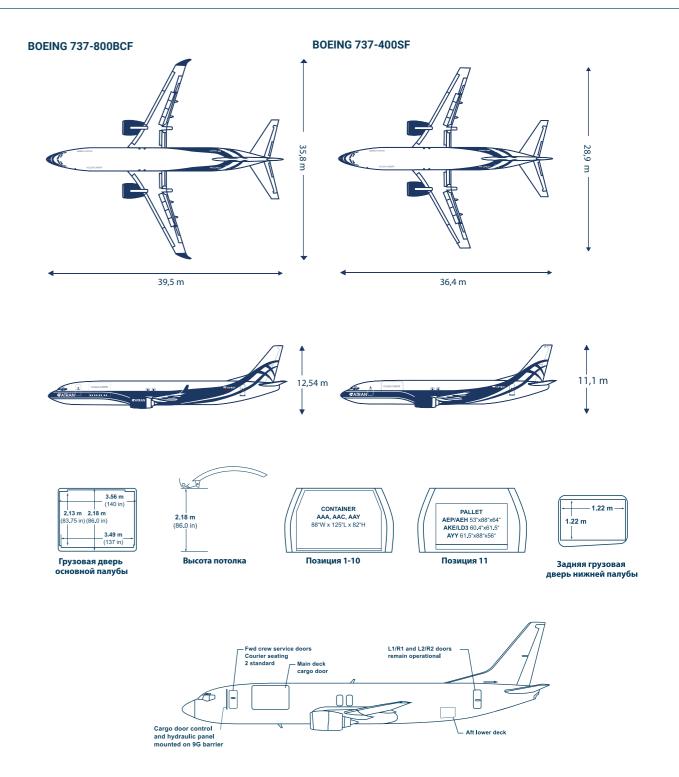

# Delivered as promised. #always #worldwide

AirBridgeCargo operates a modern, efficient and capable fleet of Boeing 747 freighters.

Currently, its fleet consists of 18 Boeing 747 freighters, comprising four Boeing 747-400ERFs, two B747-400Fs, and twelve of the latest generation Boeing 747-8Fs. The new generation 747-8 freighter offers an increased payload capacity of up to 139 tons on a single flight and can accommodate cargoes of up to 45 meters in length. AirBridgeCargo's services are also complemented by express and regional services, operated with five Boeing freighter aircarft type 737BCFs of Atran Airlines.

Left-hand side

Right-hand side

Aft lower deck cargo door (STA 1865) Right-hand side

Bulk cargo door (STA 2007) Right-hand side

#### Loading dimensions of Boeing 737-800BCF | Boeing 737-400SF

Maximum takeoff weight: 65,090 kg | 143,500 lb | Maximum landing weight: 55,338 kg | 122,000 lb

| Cargo volume          | Boeing 747-400F (ERF)                         | Boeing 747-8F                                 | Boeing 737-800BCF                            | Boeing 737-400SF   |
|-----------------------|-----------------------------------------------|-----------------------------------------------|----------------------------------------------|--------------------|
| Main Deck Volume      | 607.7 m <sup>3</sup> / 21,462 ft <sup>3</sup> | 692.7 m <sup>3</sup> / 24,462 ft <sup>3</sup> | 141.5 m <sup>3</sup> / 4,979 ft <sup>3</sup> | 130 m³ / 4,590 ft³ |
| Pallets, total number | 30                                            | 34                                            | 11+1                                         | 10+1               |
| Lower Hold Volume     | 130,3 m³ / 4601 ft³                           | 150 m³ / 5,330 ft³ -                          |                                              | -                  |
| Bulk                  | 14 m³ / 494 ft³                               | 14 m³ / 520 ft³                               |                                              | -                  |