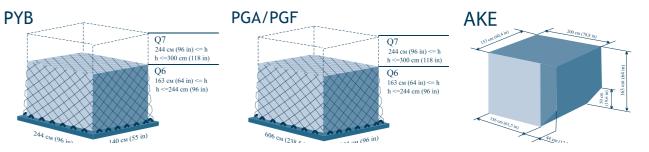

#### Loading dimensions of Boeing 737-800BCF | Boeing 737-400SF

Maximum takeoff weight: 65,090 kg | 143,500 lb | Maximum landing weight: 55,338 kg | 122,000 lb

| Cargo volume          | Boeing 747-400F (ERF)                         | Boeing 747-8F                                 | Boeing 737-800BCF                            | Boeing 737-400SF   |
|-----------------------|-----------------------------------------------|-----------------------------------------------|----------------------------------------------|--------------------|
| Main Deck Volume      | 607.7 m <sup>3</sup> / 21,462 ft <sup>3</sup> | 692.7 m <sup>3</sup> / 24,462 ft <sup>3</sup> | 141.5 m <sup>3</sup> / 4,979 ft <sup>3</sup> | 130 m³ / 4,590 ft³ |
| Pallets, total number | 30                                            | 34                                            | 11+1                                         | 10+1               |
| Lower Hold Volume     | 130,3 m³ / 4601 ft³                           | 150 m³ / 5,330 ft³ -                          |                                              | -                  |
| Bulk                  | 14 m³ / 494 ft³                               | 14 m³ / 520 ft³                               |                                              | -                  |