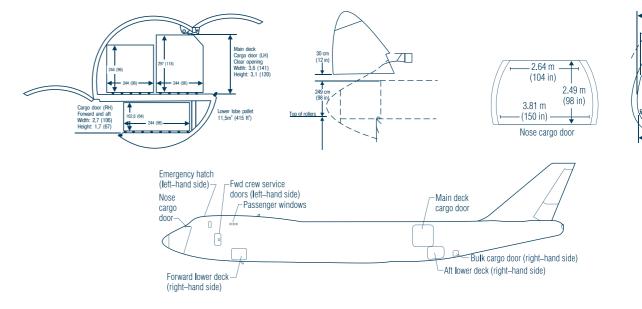

# Delivered as promised. #always #worldwide

AirBridgeCargo operates a modern, efficient and capable fleet of Boeing 747 freighters.

Currently, its fleet consists of 18 Boeing 747 freighters, comprising four Boeing 747-400ERFs, two B747-400Fs, and twelve of the latest generation Boeing 747-8Fs. The new generation 747-8 freighter offers an increased payload capacity of up to 139 tons on a single flight and can accommodate cargoes of up to 45 meters in length. AirBridgeCargo's services are also complemented by express and regional services, operated with five Boeing freighter aircarft type 737BCFs of Atran Airlines.

ABC's all-Boeing fleet's capabilities offer a number of important benefits for the customers worldwide:

- Access to maindeck cargo capacity across AirBridgeCargo's entire global network
- 747: nose-door loading for oversized and priority shipments
- 747: separate cargo compartments with temperature settings of between 4°C to 29°C
- Lower CO<sub>2</sub> emissions

#### Loading dimensions of Boeing 737-800BCF | Boeing 737-400SF

Maximum takeoff weight: 65,090 kg | 143,500 lb | Maximum landing weight: 55,338 kg | 122,000 lb

| Cargo volume          | Boeing 747-400F (ERF)                         | Boeing 747-8F                                 | Boeing 737-800BCF                            | Boeing 737-400SF   |
|-----------------------|-----------------------------------------------|-----------------------------------------------|----------------------------------------------|--------------------|
| Main Deck Volume      | 607.7 m <sup>3</sup> / 21,462 ft <sup>3</sup> | 692.7 m <sup>3</sup> / 24,462 ft <sup>3</sup> | 141.5 m <sup>3</sup> / 4,979 ft <sup>3</sup> | 130 m³ / 4,590 ft³ |
| Pallets, total number | 30                                            | 34                                            | 11+1                                         | 10+1               |
| Lower Hold Volume     | 130,3 m³ / 4601 ft³                           | 150 m³ / 5,330 ft³ -                          |                                              | -                  |
| Bulk                  | 14 m³ / 494 ft³                               | 14 m³ / 520 ft³                               |                                              | -                  |