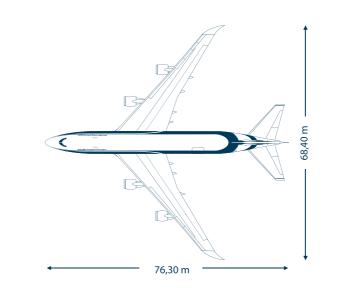

# Delivered as promised. #always #worldwide

AirBridgeCargo operates a modern, efficient and capable fleet of Boeing 747 freighters.

Currently, its fleet consists of 18 Boeing 747 freighters, comprising four Boeing 747-400ERFs, two B747-400Fs, and twelve of the latest generation Boeing 747-8Fs. The new generation 747-8 freighter offers an increased payload capacity of up to 139 tons on a single flight and can accommodate cargoes of up to 45 meters in length. AirBridgeCargo's services are also complemented by express and regional services, operated with five Boeing freighter aircarft type 737BCFs of Atran Airlines.

ABC's all-Boeing fleet's capabilities offer a number of important benefits for the customers worldwide:

- Access to maindeck cargo capacity across AirBridgeCargo's entire global network
- 747: nose-door loading for oversized and priority shipments
- 747: separate cargo compartments with temperature settings of between 4°C to 29°C
- Lower CO<sub>2</sub> emissions