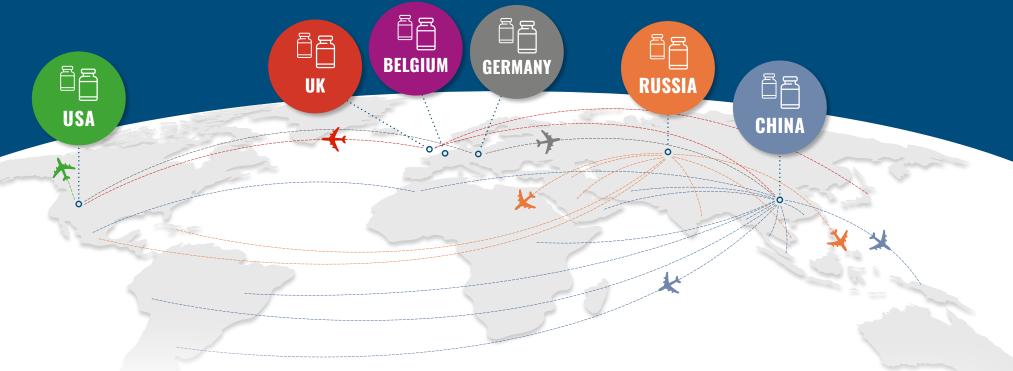

# **GLOBAL COVERAGE**

Volga-Dnepr Group has been expanding its network to meet the needs of its customers worldwide. Today, under **Cargo Supermarket** concept with one-stop-shop options the customers have access not only to the whole freighter fleet of Volga-Dnepr Group but also to network of other carriers within the Group and strategic partners. That said, the Group is ready to leverage the emerging volumes of vaccines, powered by trustworthy partners throughout the cold chain, its extensive network of scheduled operations and unlimited number of charter options.

### **VACCINE TRANSPORTATIONS**

Based on market analysis and close communication with manufacturers, our customers and other stakeholders we expect the following trends to emerge when we talk about vaccine shipments:

- Commercial phase will start Q2 2021
- Linear demand growth of the air freight transportation for the first 6-9 month with further stabilization and then decline
- 2-year distribution program to cover 50% of the global population
- Double doses requirement for 90% of the vaccine
- 2,1 bln doses will be transported by air, other 5.7 bln local/country production + RFS, sea, railway
- 6000 doses per 1US/EU pallet -> 1 RKN -> 363K RKN to accommodate 2.1 bln doses